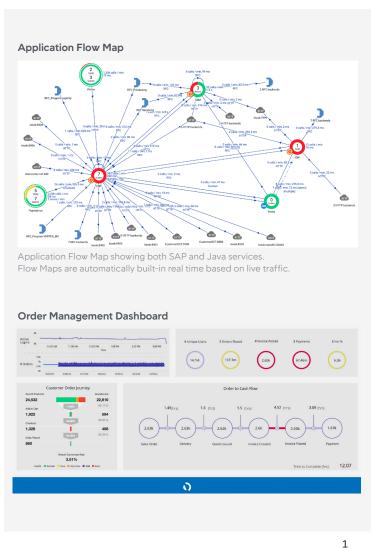

## Improve Visibility

Gain insights into the performance of the entire SAP ecosystem.

- Flow Maps based on live traffic visualize all SAP dependencies in on-premises, cloud, and hybrid environments
- Intelligent alerts notify IT teams when SAP performance deviates from baseline
- Understand company impact in real-time with program analytics
- Day one value with ~30 OOTB dashboards and 250+ metrics/ KPIs to choose from

## Drive Excellence

Seamlessly migrate legacy SAP applications to ensure the best user experience.

- Application Flow Maps with automatic business transaction detection help ensure a smooth transition to S/4HANA®
- Landscape visualization of all connections to SAP environments to reduce risks during cloud migration and upgrades
- Config Change monitoring
- Real-time views into performance metrics for application and program owners